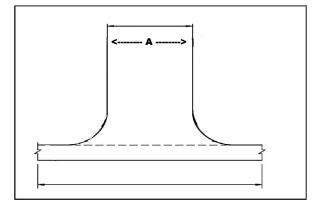

## **Driveway Plans**

Provide the following dimensions labeled on the diagram when submitting application.

A: Width of Driveway

B: Length of Driveway

Include a site plan with the following shown: