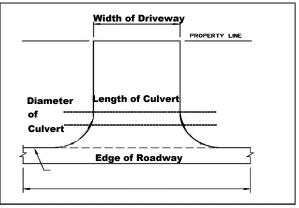

## **Culvert Plans**

Provide the following dimensions labeled on the diagram when submitting application.

A: Width of DrivewayB: Length of CulvertInclude a site plan with the following shown: